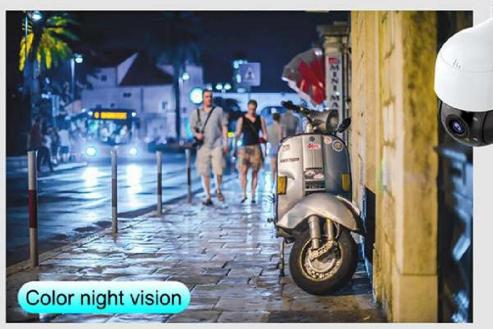

## Smart Dual Light Modes

Built-in 4Pcs White LED and 4Pcs IR LED .

Monitor moving objects, automatically illuminate. This is an impressive little weapon against crime.

Camera could show colorful vision at night too, there are three night modes for you to select.