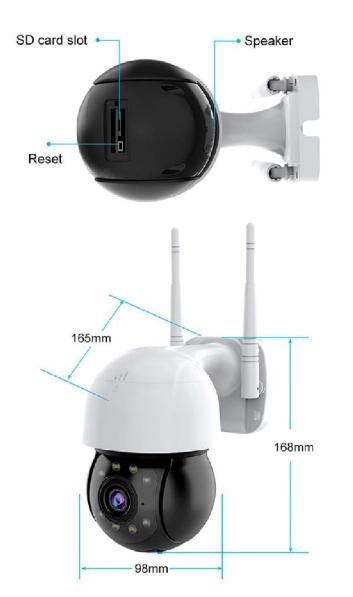

#### 1.SD Card

Max 128G SD card Record ,data security is more stable .

#### PRODUCT PARAMETERS

| SIZE:                  | 165mm*168mm*98mm                  |
|------------------------|-----------------------------------|
| ITEM NO:               | LA-AC3                            |
| RESOLUTION:            | 1920*1080                         |
| IMAGE SENSOR:          | 1080P                             |
| INPUT VOLTAGE:         | 12V                               |
| EFFECTIVE DISTANCE:    | 15M                               |
| STORAGE MEDIA:         | 128G                              |
| OUTDOOR WATERPROOF:    | WATERPROOF GRADE IP66             |
| USE ENVIRONMENT::      | HOME, SHOP, SCHOOL, FACTORY, ETC. |
| OPERATING TEMPERATURE: | -20°C-+55°C                       |
| LENS FOCAL LENGTH:     | FIXED FOCAL LENGTH                |
| WIRELESS STANDARDS:    | IEEE 802.11b/g/n                  |