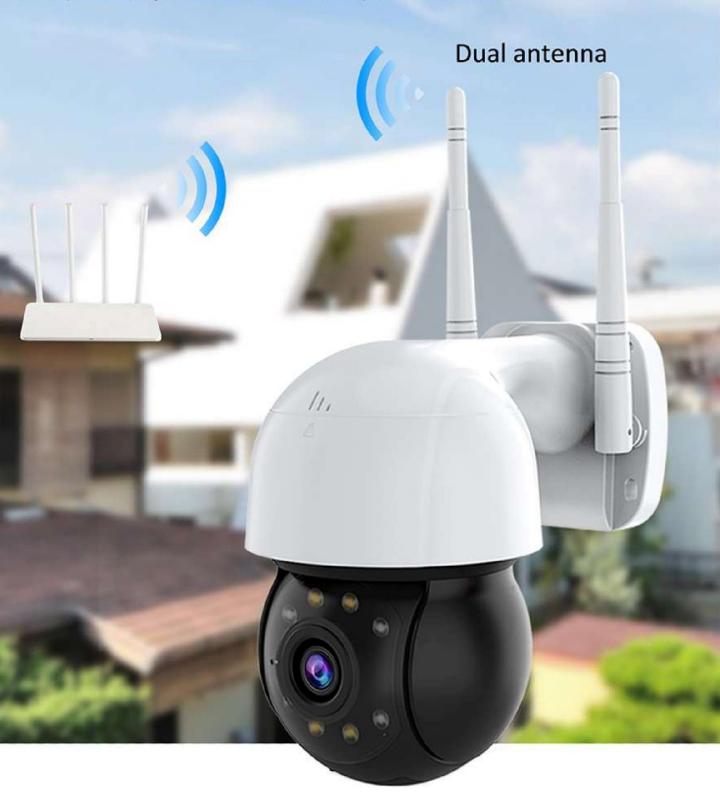

## WiFi & Wired Connection

WiFi signal more stronger and transmission more stable to make viewing smoother. Better penetrability, suitable for various complex environments.