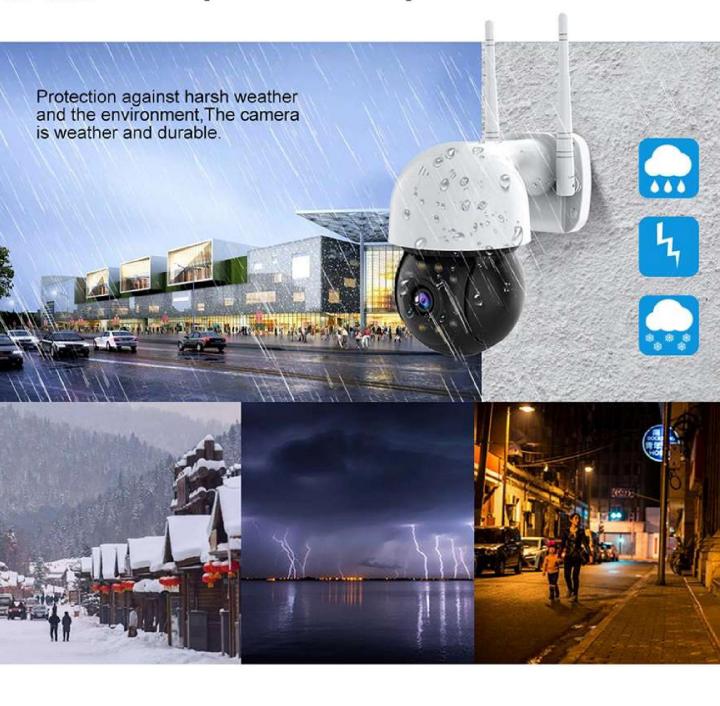

# **Outdoor waterproof IP camera**





Cloud storage



HD 1080P



Mobile Detection



Two-way doice



Mobile phone remote



TF memory card

# **IP66** Waterproof / Dustproof



## 1080P HD Enhanced Imaged Quality

Equipped with a 200W pixel HD lens, it can display 1080P fine image quality. The picture is clear and closer to the real scene.





## Smart Dual Light Modes

Built-in 4Pcs White LED and 4Pcs IR LED .

Monitor moving objects, automatically illuminate. This is an impressive little weapon against crime.

Camera could show colorful vision at night too, there are three night modes for you to select.





# Real Two Way Audio

Built-in microphone and speaker You can talk with family whenever you want. To care for everybody , enjoy your life.



Baby, Dad's home at night



# **Sharing** device with Familess

Instant sharing the camera videos with families is convenient. You will get to know what your kids lean, what funny things happen, etc in realtime or