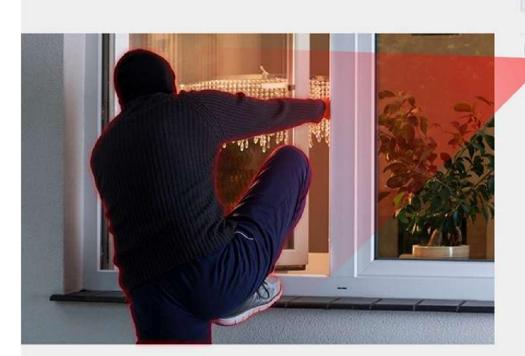

## Intelligent AI Tracking

Turning on the motion detection function in app . When human movement is detected, the camera follows the movement of the person, and will immediately push an alarm message to the mobile phone app.