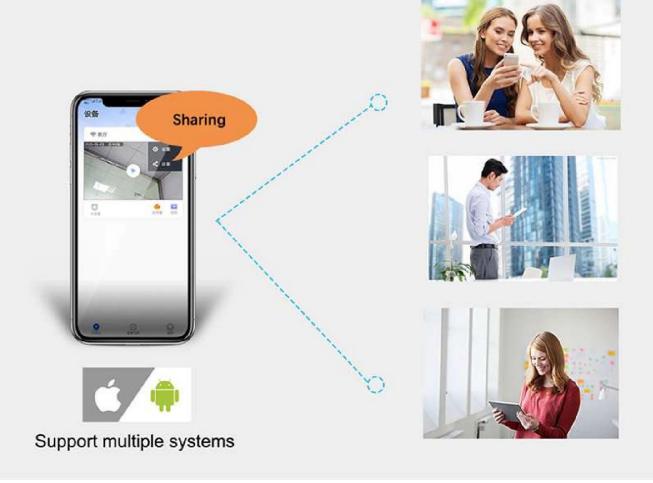

# **Sharing** device with Familess

Instant sharing the camera videos with families is convenient. You will get to know what your kids lean, what funny things happen, etc in realtime or playback the playback the videos.