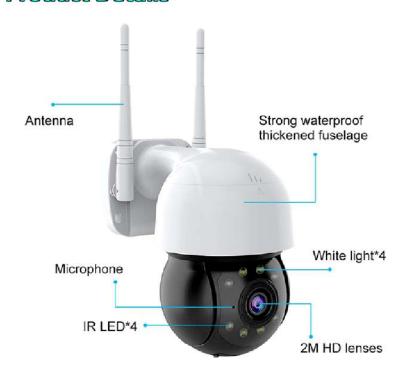

## 1080P HD Enhanced Imaged Quality

Equipped with a 200W pixel HD lens, it can display 1080P fine image quality. The picture is clear and closer to the real scene.

## Smart Dual Light Modes

Built-in 4Pcs White LED and 4Pcs IR LED .

Monitor moving objects, automatically illuminate. This is an impressive little weapon against crime.

Camera could show colorful vision at night too, there are three night modes for you to select.

# Real Two Way Audio

Built-in microphone and speaker You can talk with family whenever you want. To care for everybody , enjoy your life.

Baby, Dad's home at night