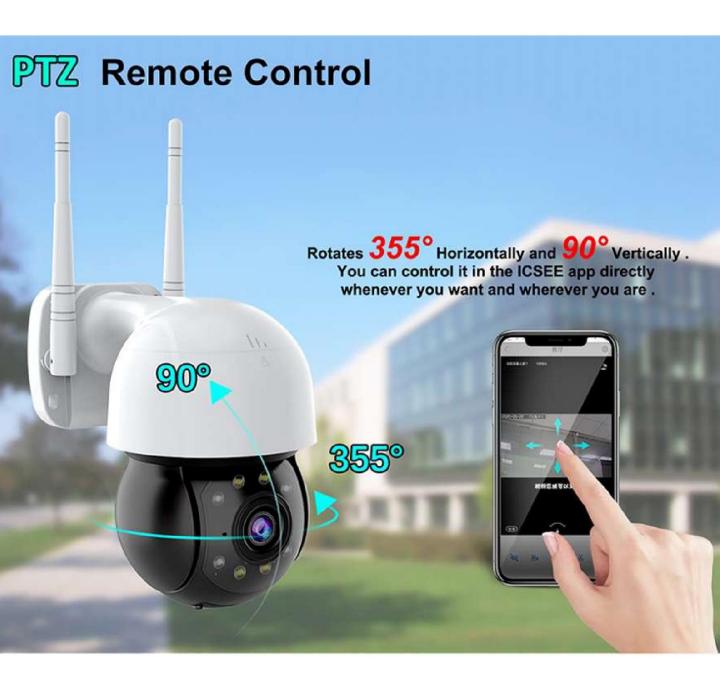

#### **Mobile Remote Monitoring**

## Intelligent AI Tracking

Turning on the motion detection function in app . When human movement is detected, the camera follows the movement of the person, and will immediately push an alarm message to the mobile phone app.