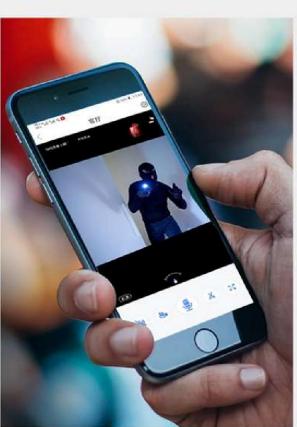

## Intelligent AI Tracking

Turning on the motion detection function in app . When human movement is detected, the camera follows the movement of the person, and will immediately push an alarm message to the mobile phone app.

#### **Mobile Remote Monitoring**