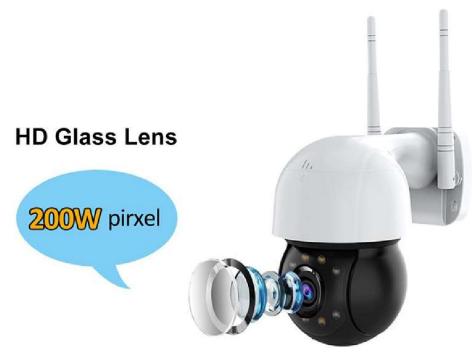

## 1080P HD Enhanced Imaged Quality

Equipped with a 200W pixel HD lens, it can display 1080P fine image quality. The picture is clear and closer to the real scene.