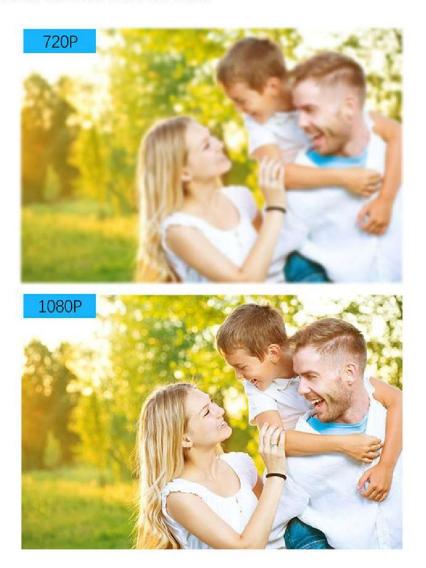

## 1080P HD Enhanced Imaged Quality

Equipped with a 200W pixel HD lens, it can display 1080P fine image quality. The picture is clear and closer to the real scene.