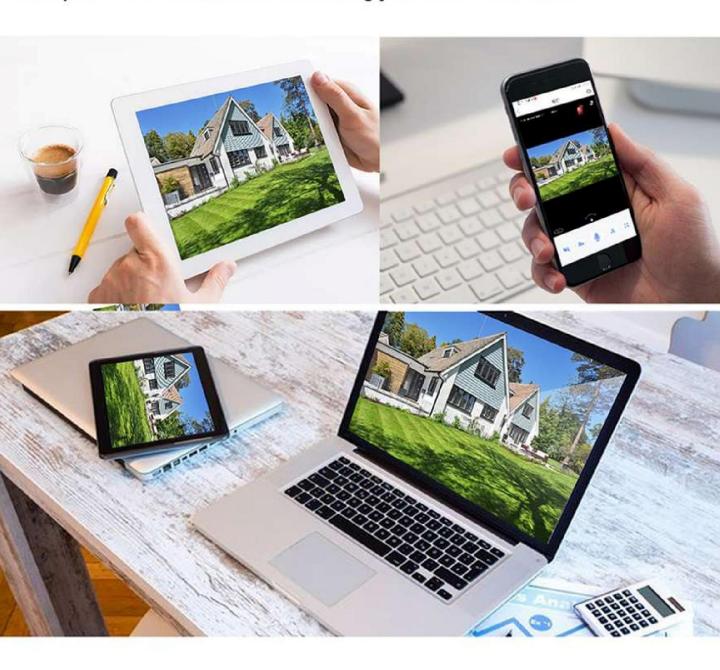

## P2P Remote Access

Thanks to the convenient P2P technology, now you can view the live footage whenever you want to, just log in the P2P account on the app via your Smartphone or tablet and start monitoring your house in no time.