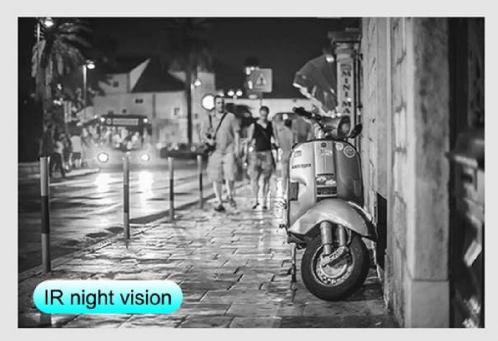

## Smart Dual Light Modes

Built-in 4Pcs White LED and 4Pcs IR LED .

Monitor moving objects, automatically illuminate. This is an impressive little weapon against crime.

Camera could show colorful vision at night too, there are three night modes for you to select.