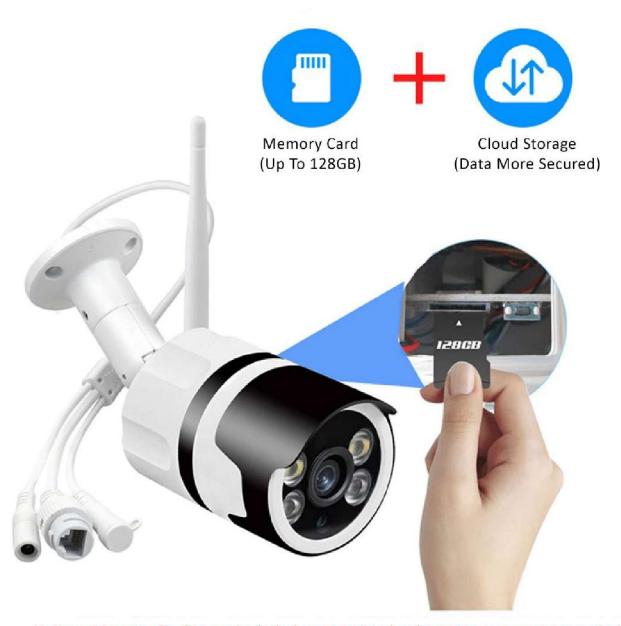

### Insert Card For Video Recording And Coverage

Support until 128GB memory card, the video should take around 2GB everyday, therefore approximately 64 days worth of video recording. Data storage for 7 days full automatic coverage, do not have to manually delete

Notice: Memory Card is not included, to use the cloud storage, payment is needed first

| 16G    | 32G    | 64G     | 128G    |
|--------|--------|---------|---------|
| 4 Dias | 8 Dias | 16 Dias | 32 Dias |