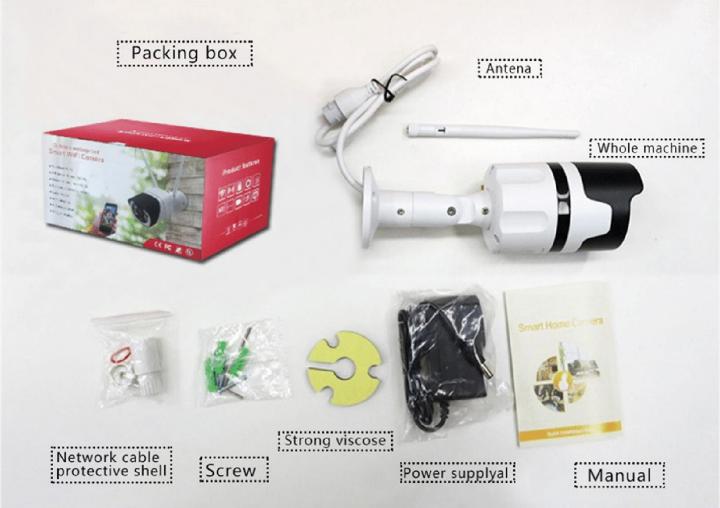

# GOSMART

1080P Full HD

Support 2.4Ghz

Support Cloud Waterproof IP66 Two Way Audio

Support CMS

Multi-user

Motion Detection

Night Vision

Alarm Push

Video Playback

APP:Smart Living

**Metal** Material

**ABS** Material

Built-in MIC  $\Psi$ 

Built-in MIC

Built-in Speaker

Built-in Speaker