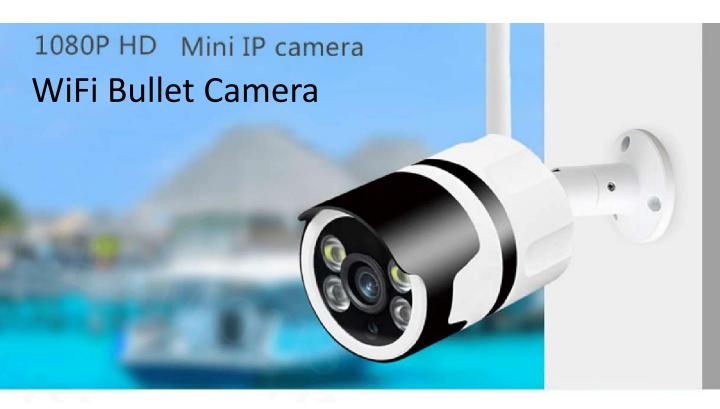

# GOSMART

1080P Full HD

Support 2.4Ghz

Support Cloud Waterproof IP66 Two Way Audio

Support CMS

Multi-user

Motion Detection

Night Vision

Alarm Push

Video Playback

APP:Smart Living

**Metal** Material

**ABS** Material

Built-in MIC  $\Psi$ 

Built-in MIC

Built-in Speaker