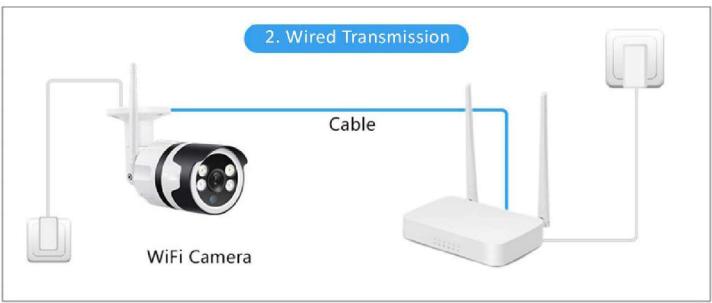

#### Remote Viewing, Control Other Devices At The Same Time

After connecting to the network, control other devices in real-time through the mobile app, and videos can be viewed quickly.

Control your device everywhere, even if you are on a business trip