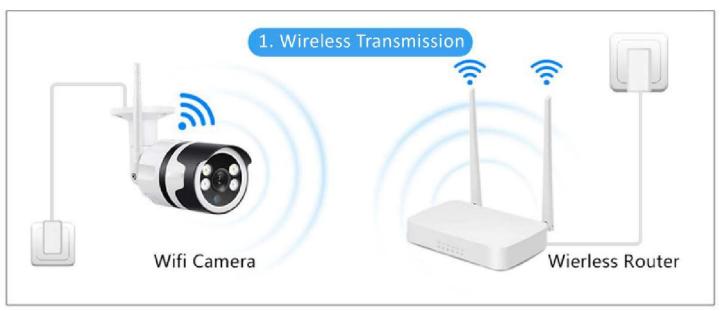

#### Remote Viewing, Control Other Devices At The Same Time

After connecting to the network, control other devices in real-time through the mobile app, and videos can be viewed quickly.

Control your device everywhere, even if you are on a business trip