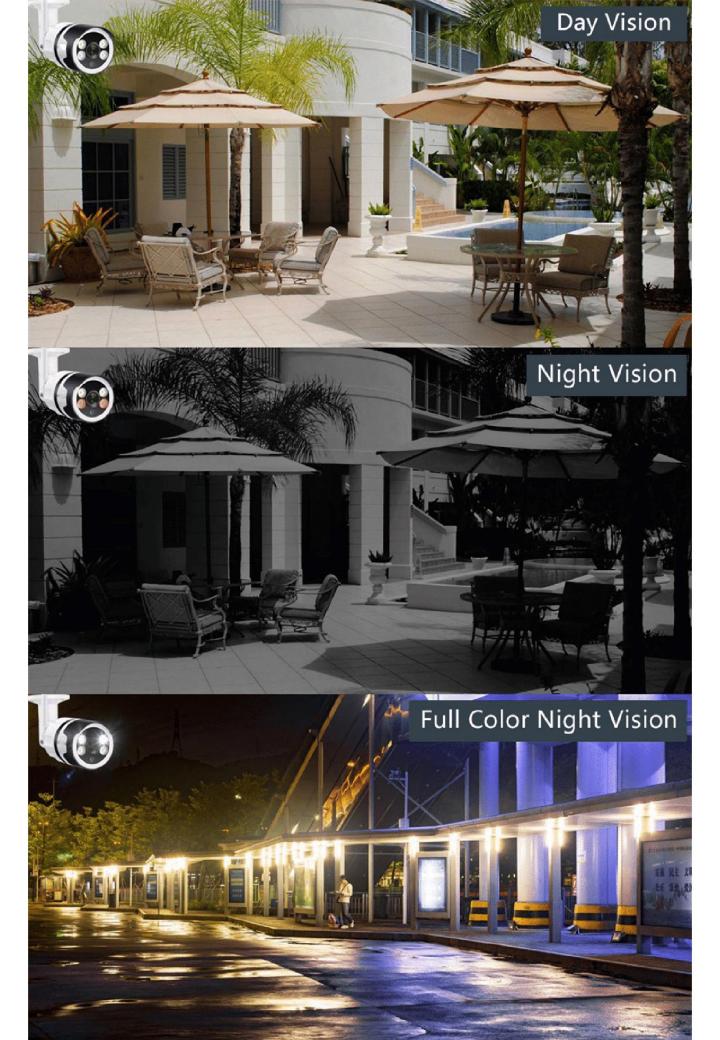

# GOSMART

1080P Full HD

Support 2.4Ghz

Support Cloud Waterproof IP66 Two Way Audio

Support CMS

Multi-user

Motion Detection

Night Vision