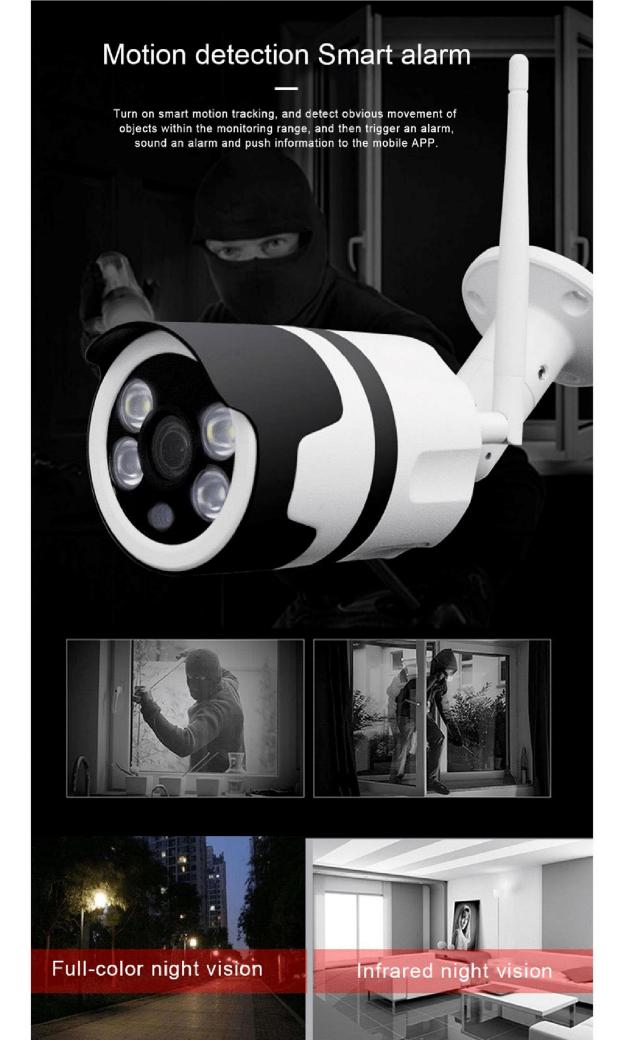

#### **Suitable For More Scenes**

The living room, courtyard, bedroom, and the company's all-weather safety protection 24 hours a day to welcome the guests, anti-theft and many more.