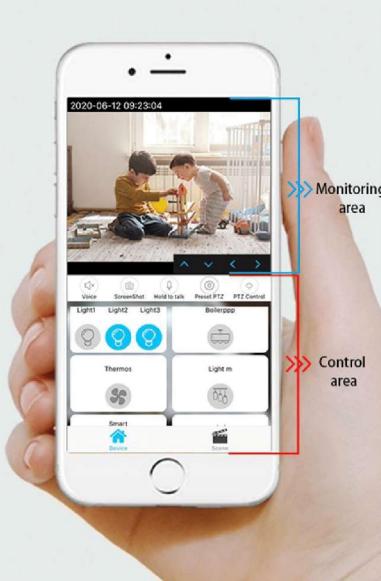

#### Remote Viewing, Control Other Devices At The Same Time

After connecting to the network, control other devices in real-time through the mobile app, and videos can be viewed quickly.

Control your device everywhere, even if you are on a business trip