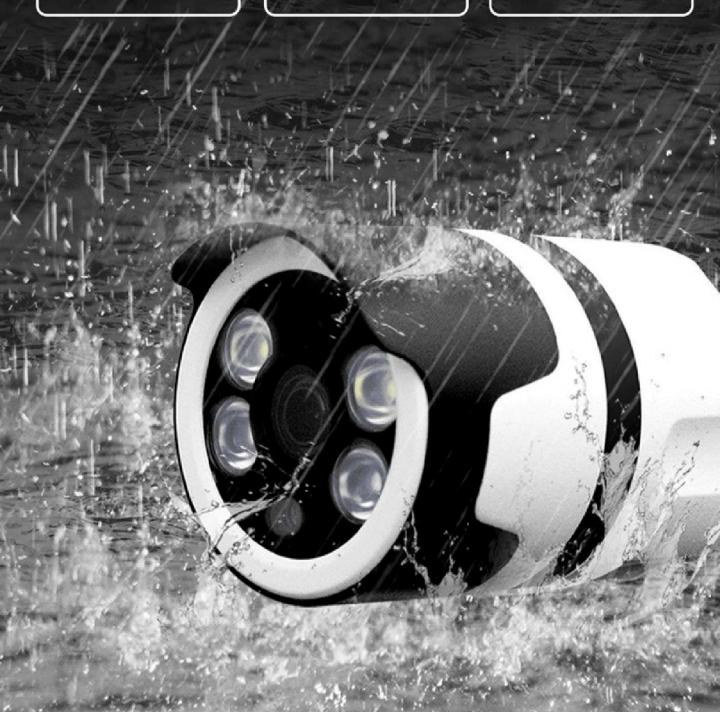

Professional waterproof shell, strengthen the protection design, and do not have to worry of big storm and rain, easy to deal with all kinds of weather

Waterproof

Dustproof

Lightningproof