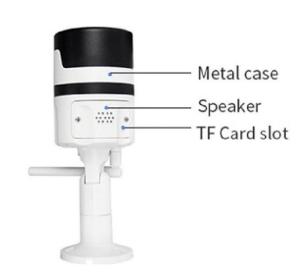

Alarm Push

Video Playback

APP:Smart Living

**Metal** Material

**ABS** Material

Built-in MIC  $\Psi$ 

Built-in MIC

Built-in Speaker

Built-in Speaker