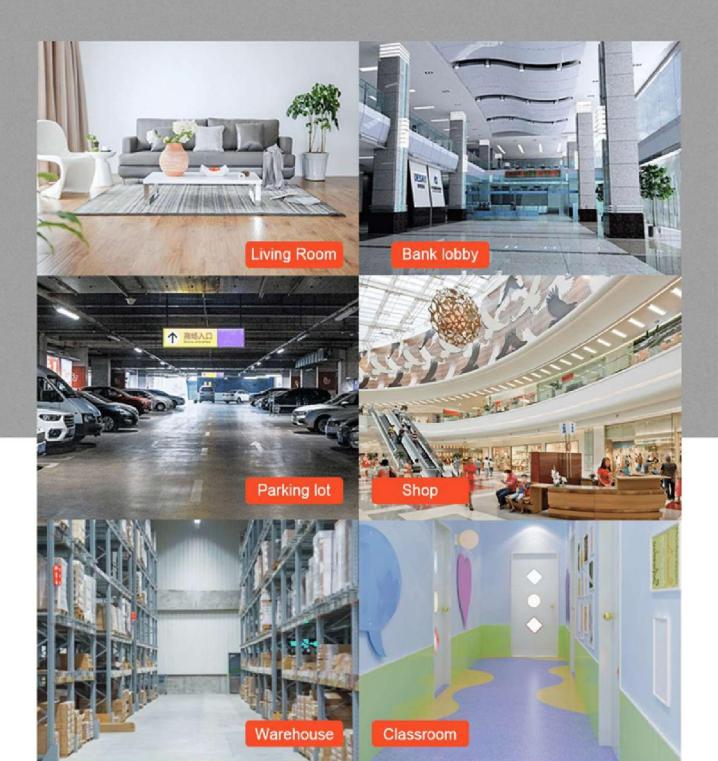

#### **Suitable For More Scenes**

The living room, courtyard, bedroom, and the company's all-weather safety protection 24 hours a day to welcome the guests, anti-theft and many more.