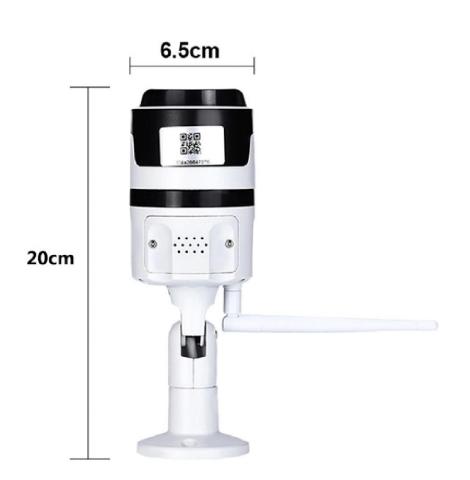

#### PRODUCT PARAMETERS

| SIZE:                  | 200x65mm                          |  |
|------------------------|-----------------------------------|--|
| WEIGHT:                | 0.45KG                            |  |
| ITEM NO:               | LA-AC1                            |  |
| RESOLUTION:            | 1920*1080                         |  |
| IMAGE SENSOR:          | 1080P                             |  |
| INPUT VOLTAGE:         | DC12V                             |  |
| EFFECTIVE DISTANCE:    | 15M                               |  |
| STORAGE MEDIA:         | 128G                              |  |
| OUTDOOR WATERPROOF:    | WATERPROOF GRADE IP66             |  |
| USE ENVIRONMENT::      | HOME, SHOP, SCHOOL, FACTORY, ETC. |  |
| OPERATING TEMPERATURE: | -20°C-+55°C                       |  |
| LENS FOCAL LENGTH:     | FIXED FOCAL LENGTH                |  |
| WIRELESS STANDARDS:    | IEEE 802.11b/g/n                  |  |