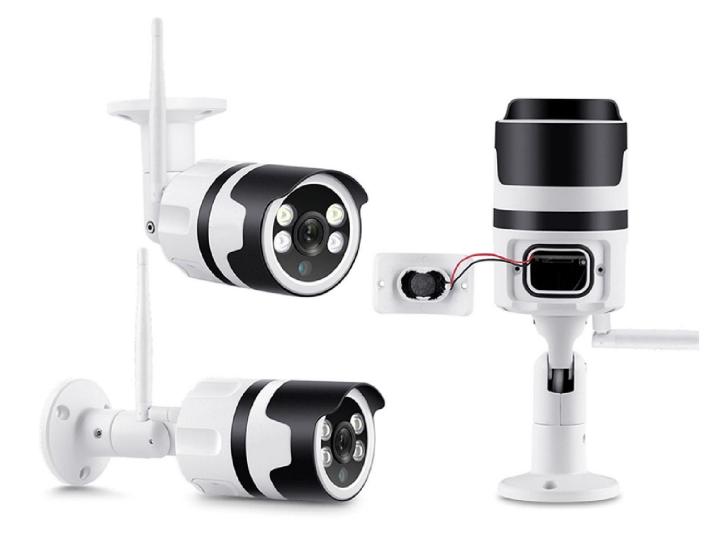

#### **Suitable For More Scenes**

The living room, courtyard, bedroom, and the company's all-weather safety protection 24 hours a day to welcome the guests, anti-theft and many more.