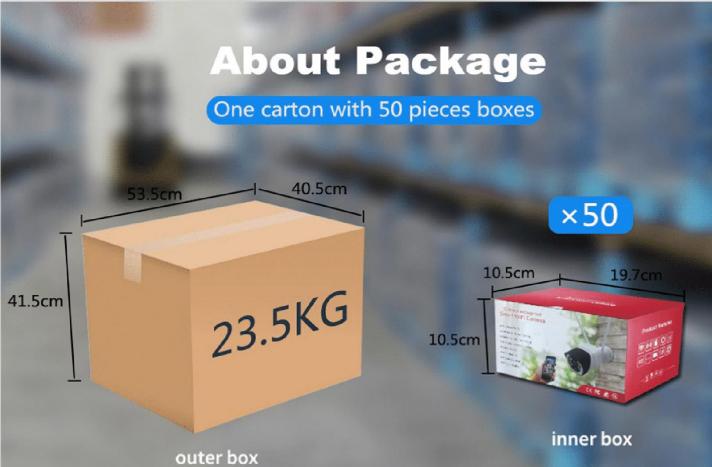

Notice: Memory Card is not included, to use the cloud storage, payment is needed first

| 16G    | 32G    | 64G     | 128G    |
|--------|--------|---------|---------|
| 4 Dias | 8 Dias | 16 Dias | 32 Dias |