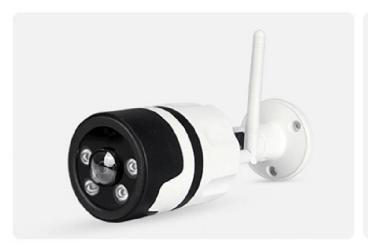

# GOSMART

1080P Full HD

Support 2.4Ghz

Support Cloud Waterproof IP66 Two Way Audio

Support CMS

Multi-user

Motion Detection

Night Vision

Professional waterproof shell, strengthen the protection design, and do not have to worry of big storm and rain, easy to deal with all kinds of weather

Waterproof

Dustproof

Lightningproof