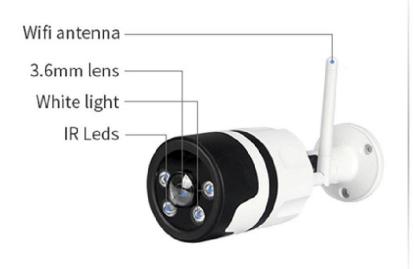

#### PRODUCT PARAMETERS

| SIZE:                  | 200x65mm                          |  |
|------------------------|-----------------------------------|--|
| WEIGHT:                | 0.45KG                            |  |
| ITEM NO:               | LA-AC1                            |  |
| RESOLUTION:            | 1920*1080                         |  |
| IMAGE SENSOR:          | 1080P                             |  |
| INPUT VOLTAGE:         | DC12V                             |  |
| EFFECTIVE DISTANCE:    | 15M                               |  |
| STORAGE MEDIA:         | 128G                              |  |
| OUTDOOR WATERPROOF:    | WATERPROOF GRADE IP66             |  |
| USE ENVIRONMENT::      | HOME, SHOP, SCHOOL, FACTORY, ETC. |  |
| OPERATING TEMPERATURE: | -20°C-+55°C                       |  |
| LENS FOCAL LENGTH:     | FIXED FOCAL LENGTH                |  |
| WIRELESS STANDARDS:    | IEEE 802.11b/g/n                  |  |