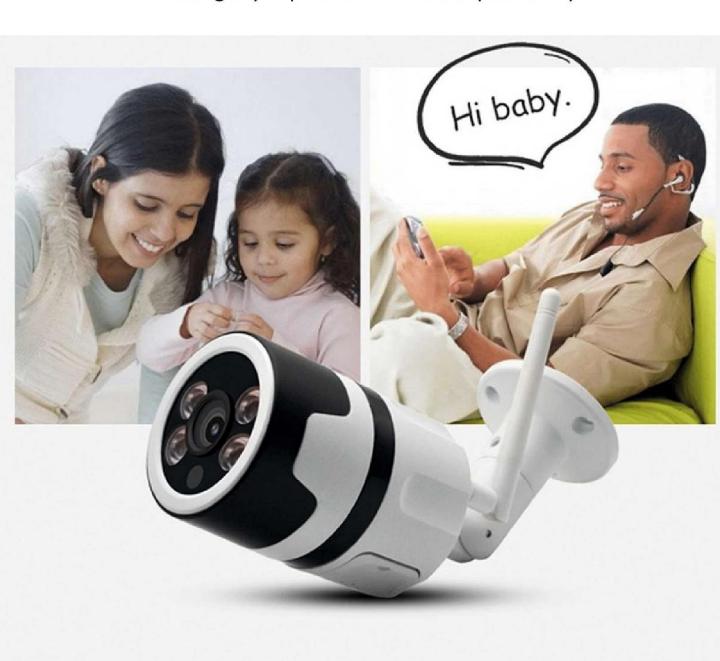

#### Turn On Intelligent Mobile Tracking

Equipped with voice function, while checking the situation at home, you can also talk with your familyu with two-way audio, making face-to-face communication more convenient and not missing any important moments of your family.