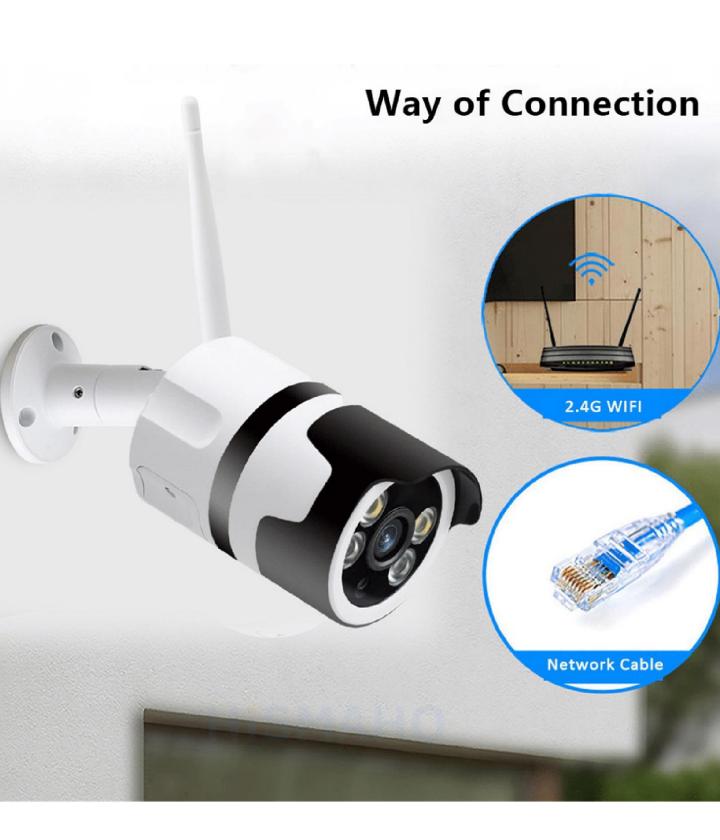

#### Remote Viewing, Control Other Devices At The Same Time

After connecting to the network, control other devices in real-time through the mobile app, and videos can be viewed quickly.

Control your device everywhere, even if you are on a business trip