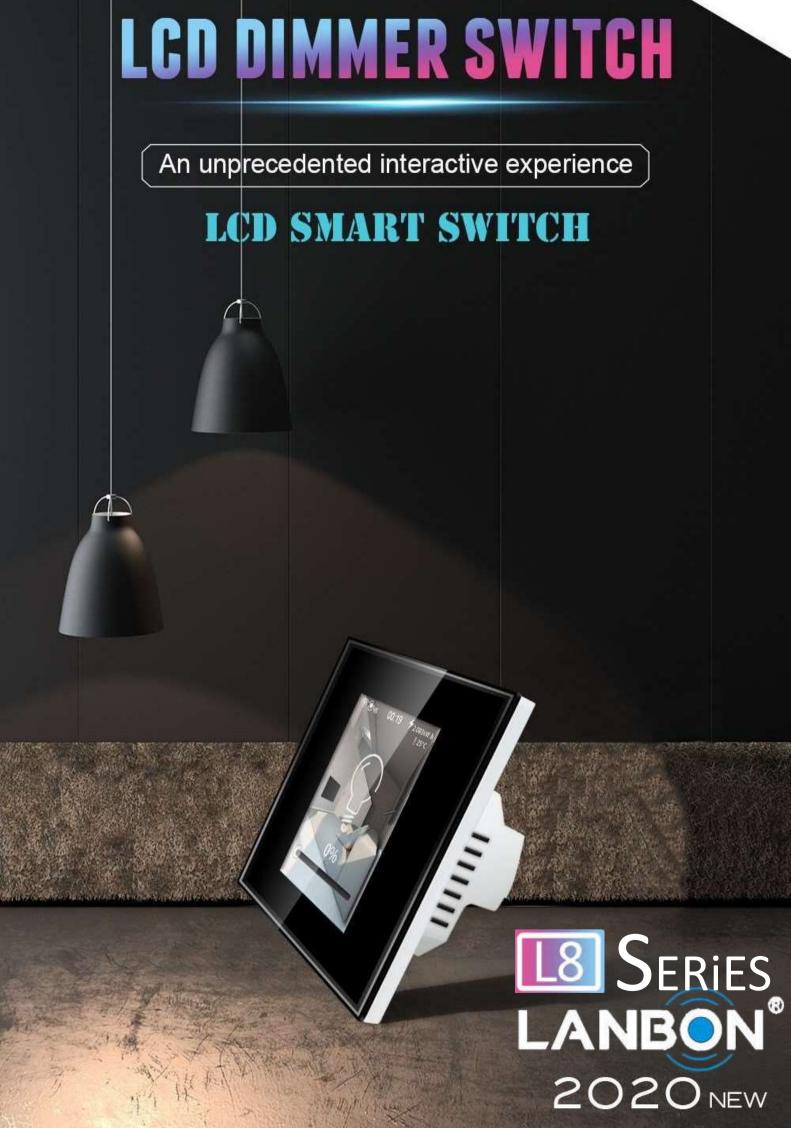

### **High resolution LCD display**

Capacitive touch screens are widely used in the smartphone era, and we have creatively applied this to auroral panels. Compared to traditional press button, the new touch buttons allow younger users to maintain an iPhone-like touch experience on the panel, sensitive and interactive.

#### L8-HS (Dimmer switch)

US standard-White

EU standard-Black

US standard-Black