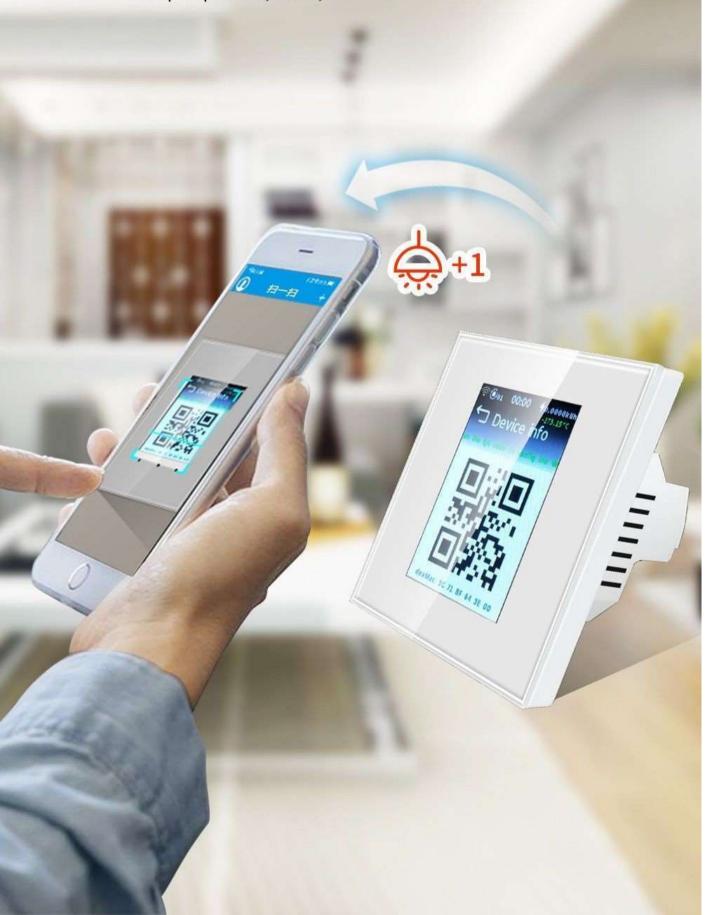

# Scan QR code configuration network, more simple and fast

Using the global original scan code configuration, only one key to scan code, complete configuration, simple operation, stable, reliable.