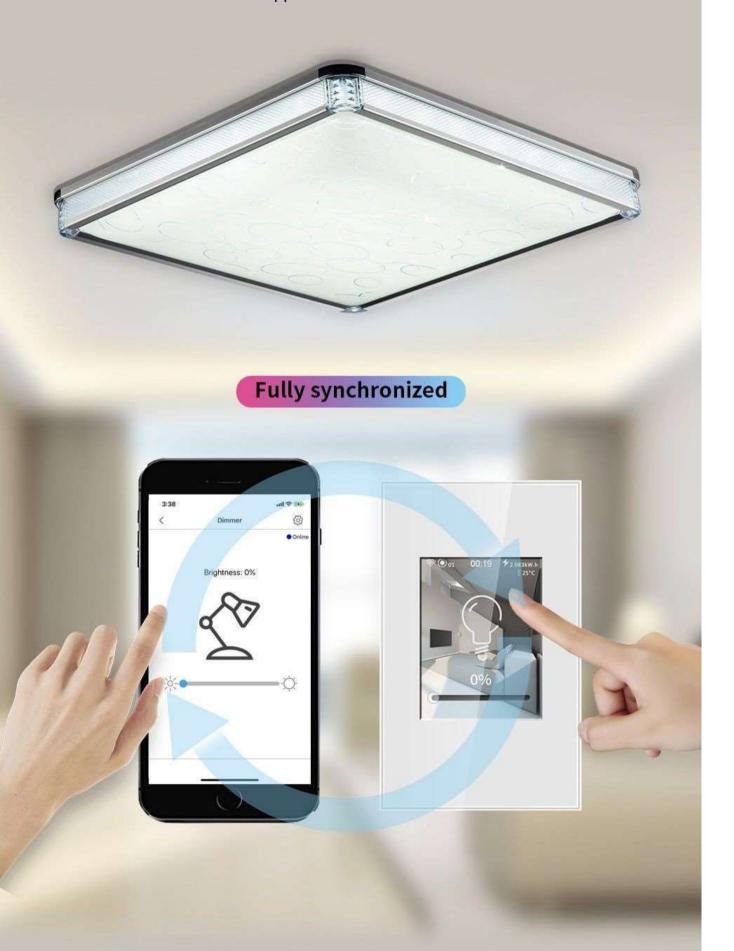

## State synchronization

The status synchronize automatically no matter operate on switch or Mobile App