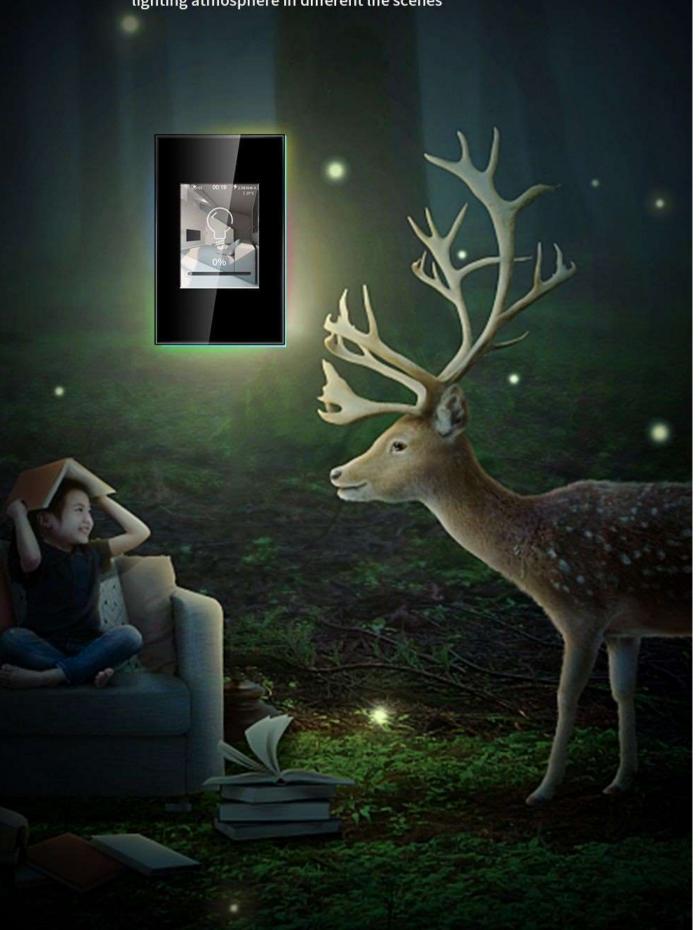

# Warm and romantic atmosphere lamp effect, romantic full house

You can set a variety of atmosphere lamp, enjoy different lighting atmosphere in different life scenes