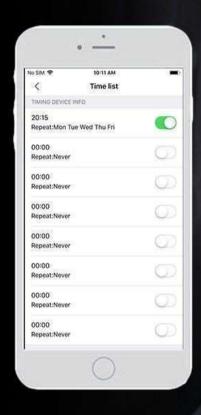

## 8 group timing

With a simple setup, you can turn on/off the entire house light through the mobile app before sleep, saving the trouble of getting off the bed. Between on/off, life is smart.

7:00 am
Get up mode

10:00pm
Go to sleep mode

9:00am
Leave home mode

6:00pm
Back home mode