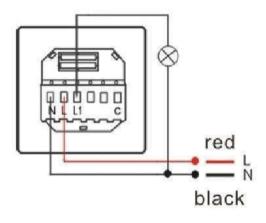

mode setting can be set for a certain time or all day, normally used for bedroom.



# Wide range of application scenarios





#### Product demo Product parameters

#### L8-HS (Dimmer switch)







US standard-White



EU standard-Black



US standard-Black

#### UNIFIED PARAMETERS FOR EACH SWITCH

RATED LOAD: 100W

LOAD TYPES: Incandescent lamp, LED lamp

WEIGHT: 0.3 kg

PRODUCT'S SIZE: 86 mm \* 86 mm / 120 mm \* 74 mm

PACKING BOX SIZE: 102.6 mm \* 141 mm \* 51.1 mm

PANEL: Capacitive touch screen

BOTTOM MATERIALS: Flame Retardant PC

RATED VOLTAGE: AC 100-250V 50/60Hz

WIRELESS STANDARD: IEEE 802.11 b/g/n

FREQUENCY RANGE: 2.405GHz~2.480GHz

RECEIVING SENSITIVITY: -97dbm

OPERATING TEMPERATURE: - 40 ° C ~ + 85 ° C.

RELATIVE HUMIDITY: < 95%

#### package







#### wiring diagram



L8-HD (Dimmer switch)











# GO SMART IDEA SDN BHD



main@gosmartidea.com



https://www.gosmartidea.com





019-6558966