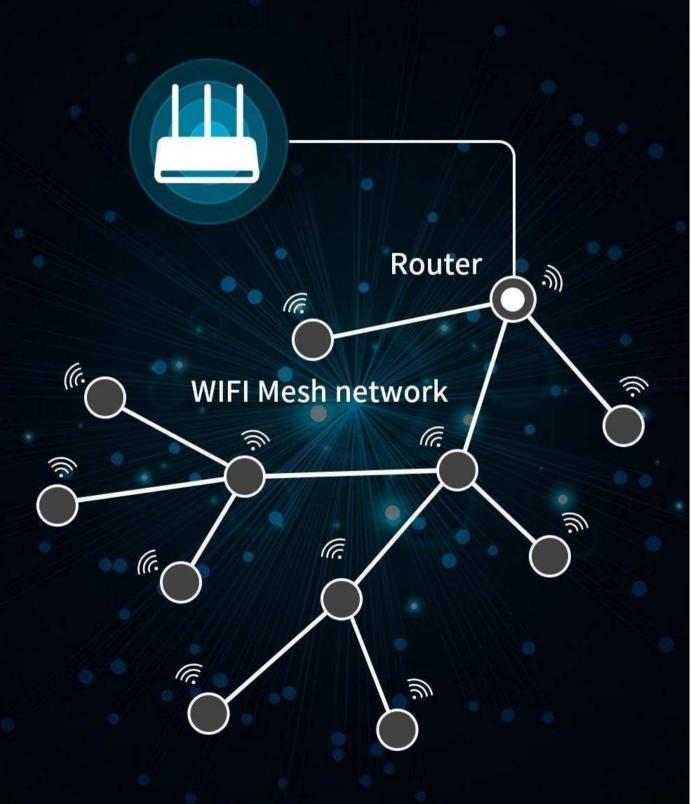

## WIFI-MESH Network, more faster and stable.

L8 system switch adopts the latest Google WIFI Mesh technology, WIFI automatic signal forwarding between switches, automatic networking, fast networking, simple operation, no need to arrange multiple AP or WIFI routers, the number of networking switches can reach 255 nodes, the signal can easily cover a variety of large or large office buildings.