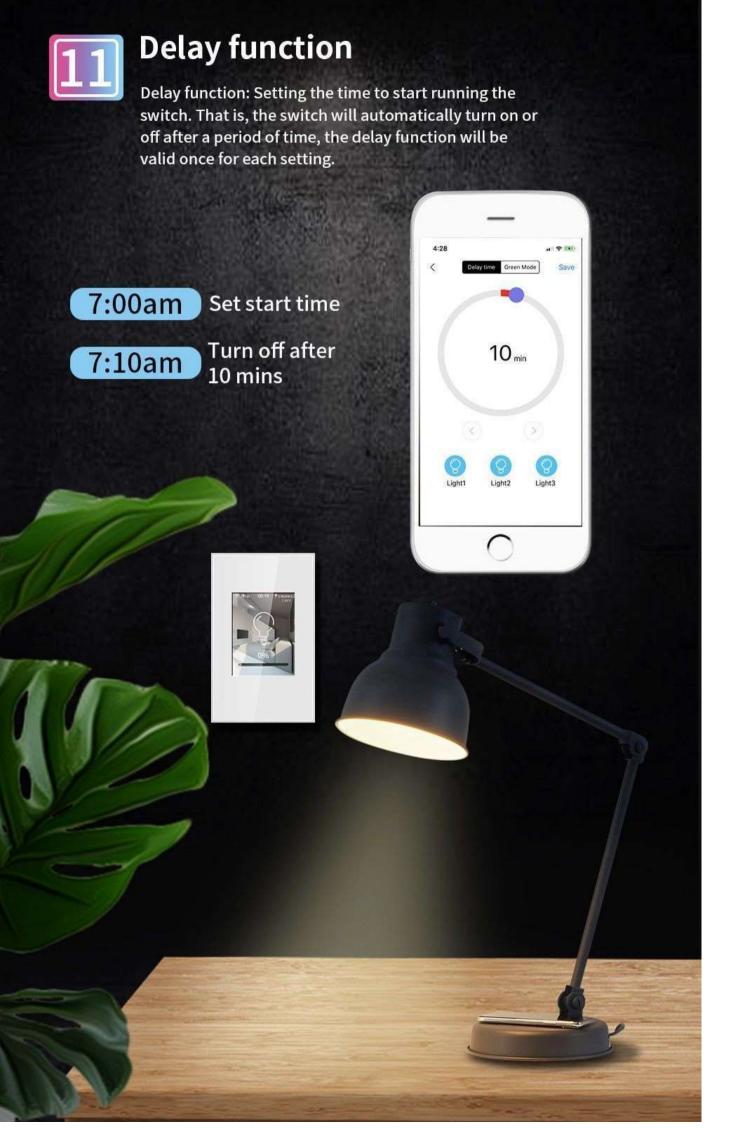

## 8 group timing

With a simple setup, you can turn on/off the entire house light through the mobile app before sleep, saving the trouble of getting off the bed. Between on/off, life is smart.

7:00 am
Get up mode

10:00pm
Go to sleep mode

9:00am
Leave home mode

6:00pm
Back home mode