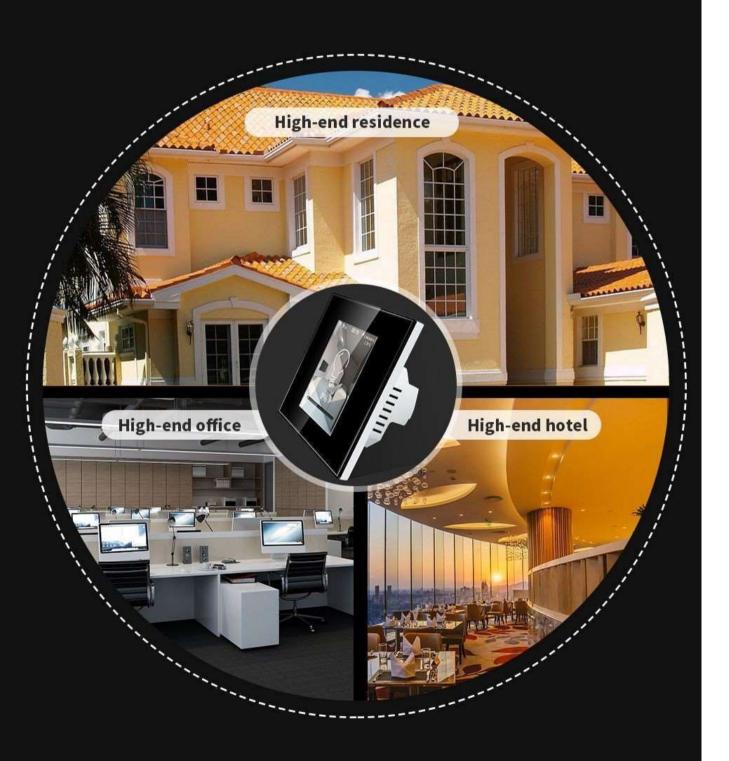

e new touch buttons allow younger users to maintain an iPhone-like touch experience on the panel, sensitive and interactive.





## State synchronization

The status synchronize automatically no matter operate on switch or Mobile App





## 8 group timing

With a simple setup, you can turn on/off the entire house light through the mobile app before sleep, saving the trouble of getting off the bed. Between on/off, life is smart.



7:00 am
Get up mode

10:00pm
Go to sleep mode

9:00am
Leave home mode

6:00pm
Back home mode





## Night mode

Night mode: After night mode is turned on, backlight of switch will automatically turn off, control tone become weaker. Night mode setting can be set for a certain time or all day, normally used for bedroom.



# Wide range of application scenarios





#### Product demo Product parameters

#### L8-HS (Dimmer switch)







US standard-White



EU standard-Black



US standard-Black

#### UNIFIED PARAMETERS FOR EACH SWITCH

RATED LOAD: 100W

LOAD TYPES: Incandescent lamp, LED lamp

WEIGHT: 0.3 kg

PRODUCT'S SIZE: 86 mm \* 86 mm / 120 mm \* 74 mm

PACKING BOX SIZE: 102.6 mm \* 141 mm \* 51.1 mm

PANEL: Capacitive touch screen

BOTTOM MATERIALS: Flame Retardant PC

RATED VOLTAGE: AC 100-250V 50/60Hz

WIRELESS STANDARD: IEEE 802.11 b/g/n

FREQUENCY RANGE: 2.405GHz~2.480GHz

RECEIVING SENSITIVITY: -97dbm

OPERATING TEMPERATURE: - 40 ° C ~ + 85 ° C.

RELATIVE HUMIDITY: < 95%

#### package







#### wiring diagram



L8-HD (Dimmer switch)











# GO SMART IDEA SDN BHD



main@gosmartidea.com



https://www.gosmartidea.com





019-65