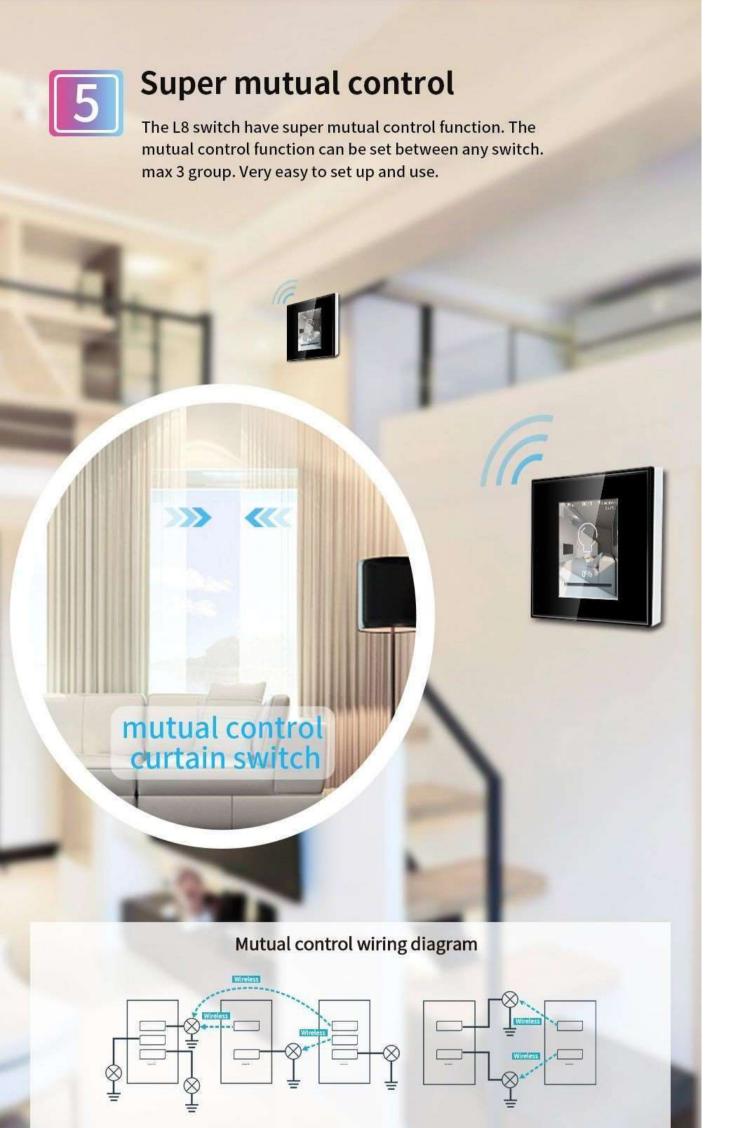

## State synchronization

The status synchronize automatically no matter operate on switch or Mobile App