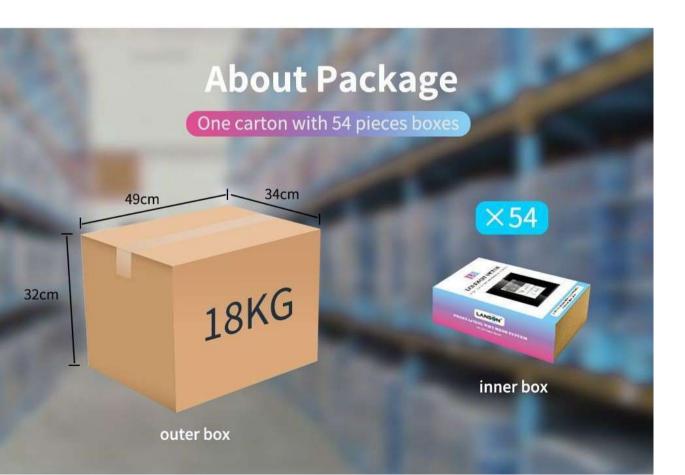

for a certain time or all day, normally used for bedroom.



# Wide range of application scenarios





#### Product demo Product parameters

#### L8-HS (Dimmer switch)







US standard-White



EU standard-Black



US standard-Black

#### UNIFIED PARAMETERS FOR EACH SWITCH

RATED LOAD: 100W

LOAD TYPES: Incandescent lamp, LED lamp

WEIGHT: 0.3 kg

PRODUCT'S SIZE: 86 mm \* 86 mm / 120 mm \* 74 mm

PACKING BOX SIZE: 102.6 mm \* 141 mm \* 51.1 mm

PANEL: Capacitive touch screen

BOTTOM MATERIALS: Flame Retardant PC

RATED VOLTAGE: AC 100-250V 50/60Hz

WIRELESS STANDARD: IEEE 802.11 b/g/n

FREQUENCY RANGE: 2.405GHz~2.480GHz

RECEIVING SENSITIVITY: -97dbm

OPERATING TEMPERATURE: - 40 ° C ~ + 85 ° C.

RELATIVE HUMIDITY: < 95%

#### package







#### wiring diagram



L8-HD (Dimmer switch)











# GO SMART IDEA SDN BHD



main@gosmartidea.com



https://www.gosmartidea.com





019-6558966