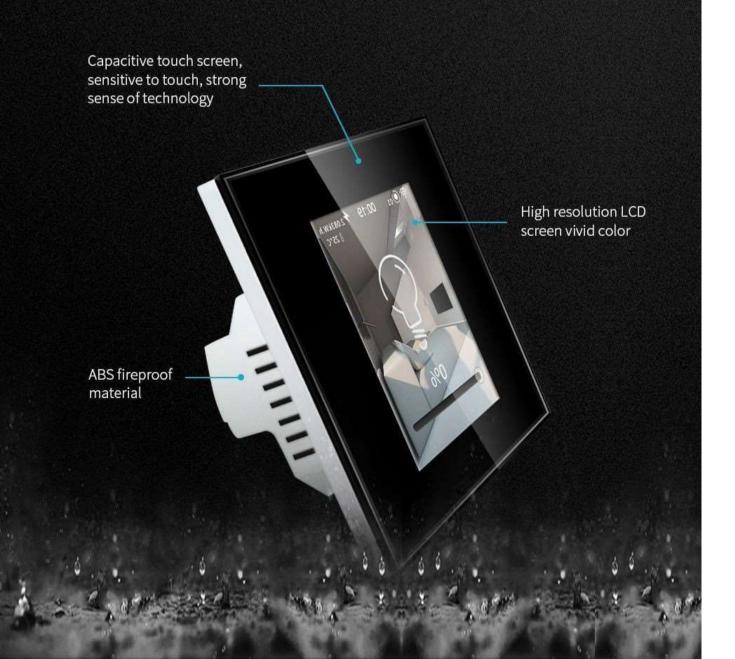

### **High resolution LCD display**

Capacitive touch screens are widely used in the smartphone era, and we have creatively applied this to auroral panels. Compared to traditional press button, the new touch buttons allow younger users to maintain an iPhone-like touch experience on the panel, sensitive and interactive.