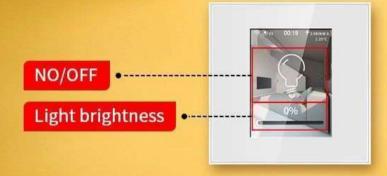

#### **Dimmer switch model**

Press and hold the circle to control the brightness of the brightness of the light.

## Dimmer switch parameter

Rated load:200W

Load types:Incandescent lamp,LED lamp