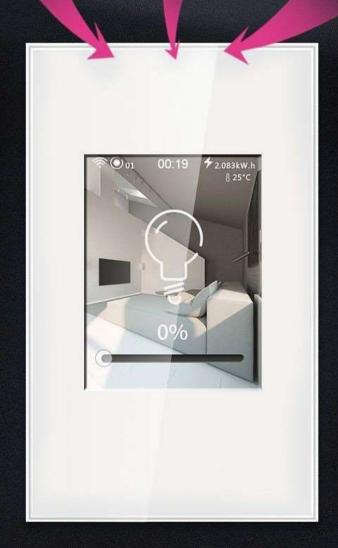

### **High resolution LCD display**

Capacitive touch screens are widely used in the smartphone era, and we have creatively applied this to auroral panels. Compared to traditional press button, the new touch buttons allow younger users to maintain an iPhone-like touch experience on the panel, sensitive and interactive.

## State synchronization

The status synchronize automatically no matter operate on switch or Mobile App