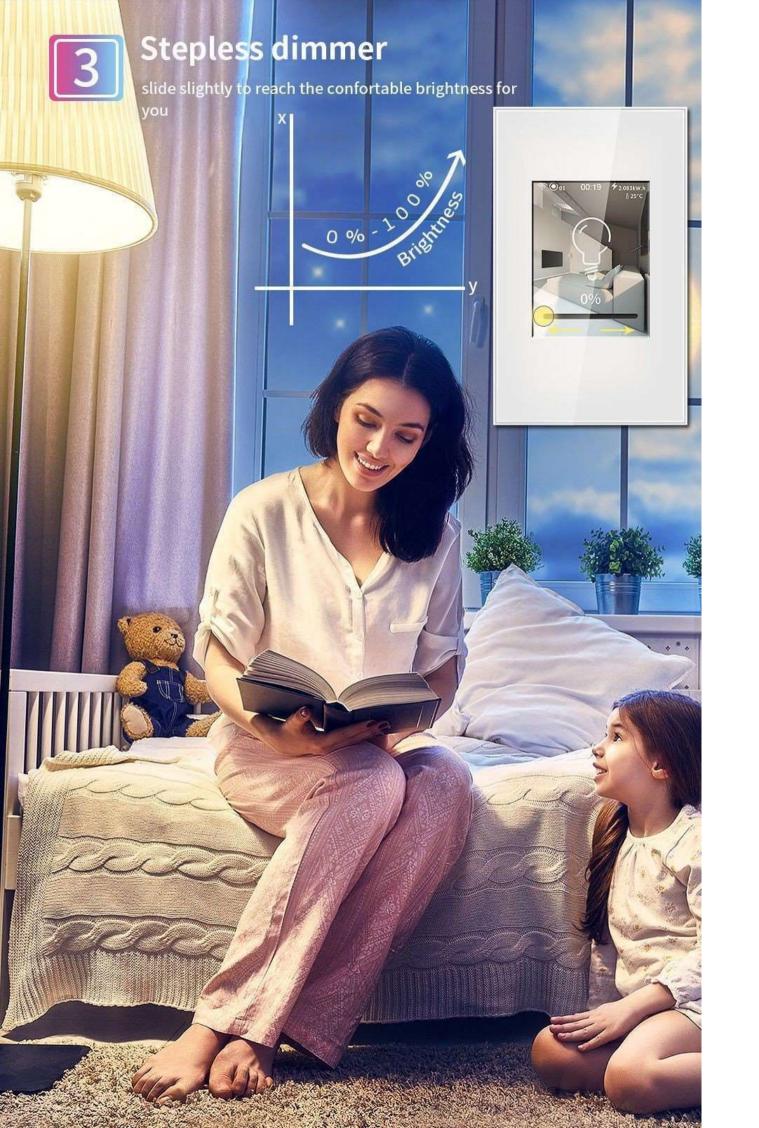

#### **Dimmer switch model**

Press and hold the circle to control the brightness of the brightness of the light.

## Dimmer switch parameter

Rated load:200W

Load types:Incandescent lamp,LED lamp